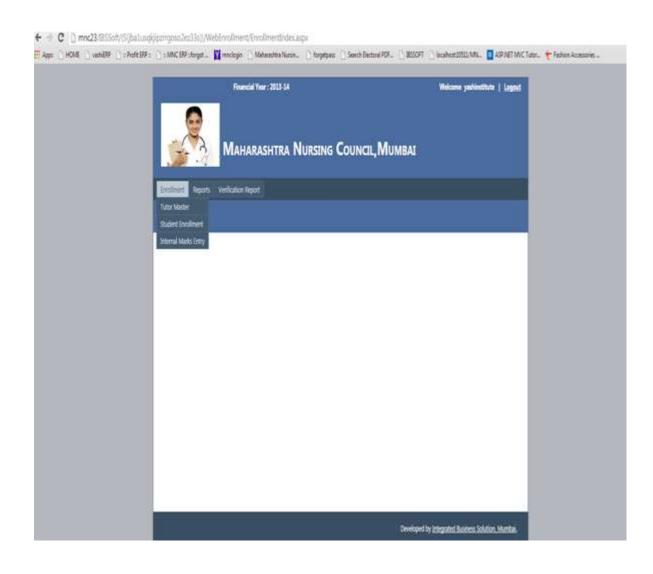

Important Note Before going for 'Student Enrolment' and 'Internal Marks Entry':

Follow the below mentioned steps:

**Step1:** Add the Tutor/Principle name by clicking on 'Tutor Master' menu.

**Step2:** Go for 'Student Enrolment' or 'Internal Marks Entry' after submitting tutor/principle name.

**Step3**: Go to the report menu, Click on student enrolment report , take the print of student enrolment report, declaration signed and stamped by principal and send hard copy of report to the council by post.