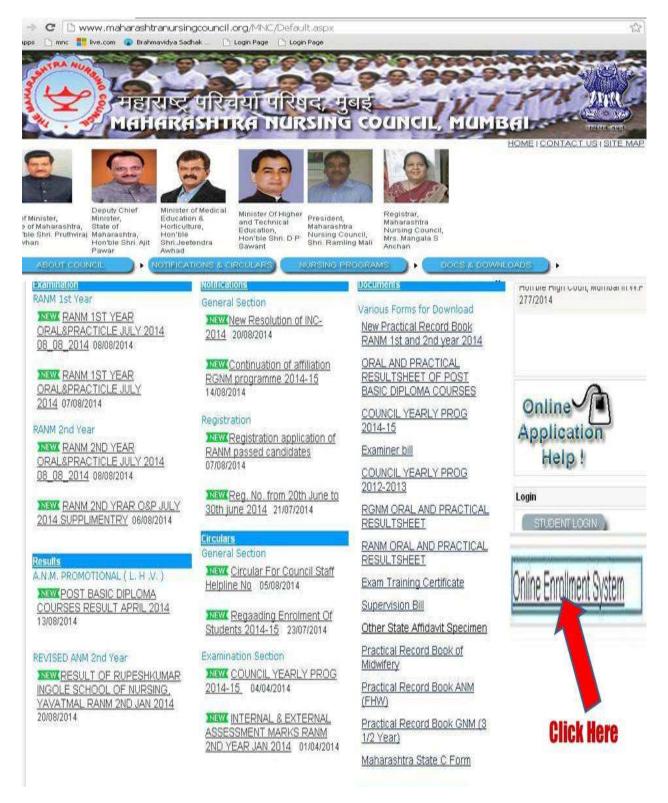

#### • Then click on " Online Enrollment System "

- Click on Online Enrollment System User should go to the Home page.
- Before Going to Online Enrollment system user should read the following guidelines & instructions carefully:
  - 1. Guidelines For Institute to academic year 2014-15
  - 2. Enrollment Instructions For GENRAL NURISNG & MIDWIFERY (G.N.M.)
  - 3. Enrollment Instructions For AUXILLARY NURSE AND MIDWIFE (A.N.M.)
  - 4. User Manual for Online Enrollment System