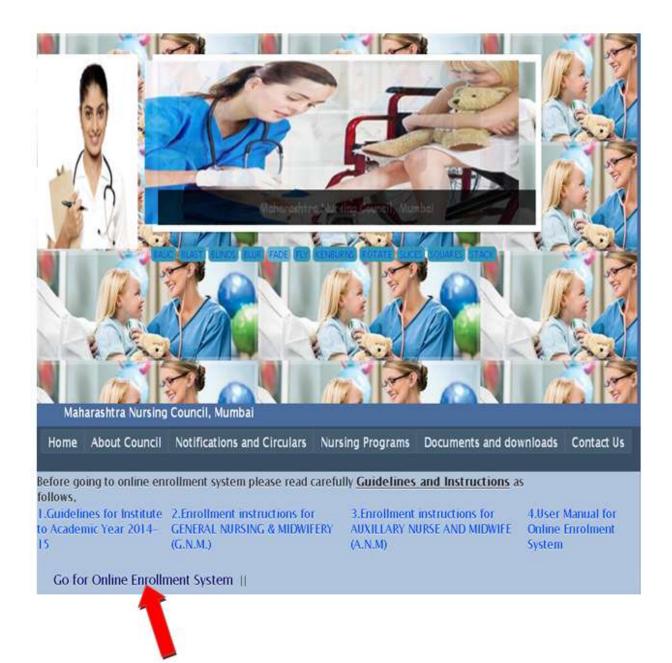

- Click on Go for Online Enrollment System User should go to the Institute Login page.
   Note:
- All Institutes should be used same username and password of academic year 2013-14 for internal marks entry.
- For Academic Year 2014-15 Every Institute Should Create New Account Then Login For Enrollment.
- User Click on Create New Account Page.